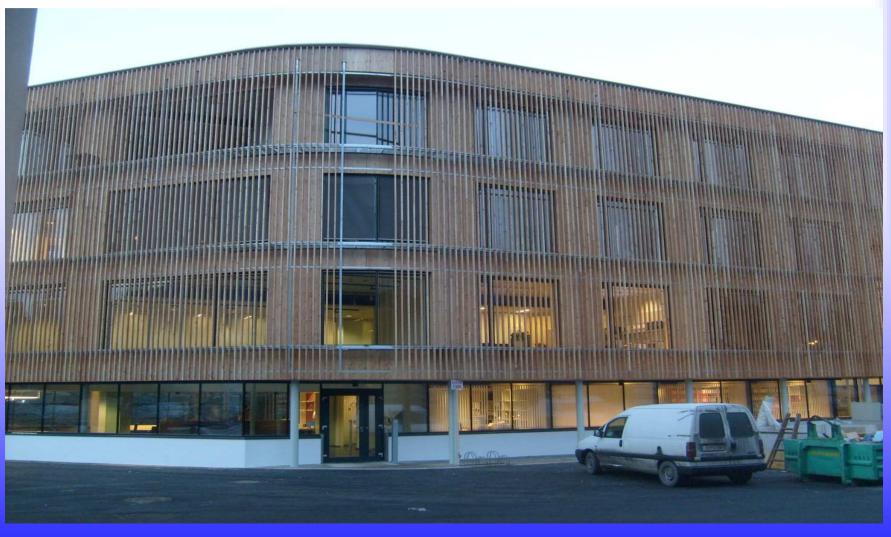

#### Office Building (70m long, 4 storeys, built to Passivhaus standards in 6 weeks)