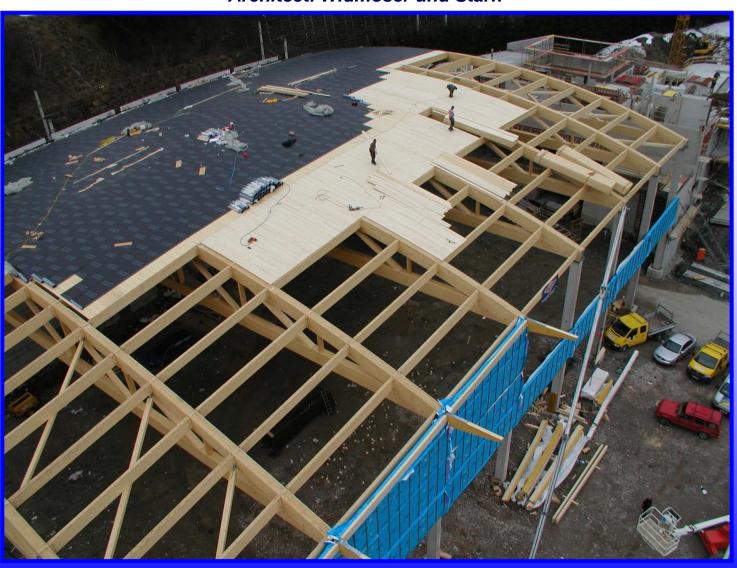

## Ice Stadium Bad Tölz (50m free span, 300kg/m2 snow loading)

Architect: Widmoser + Stark

#### Ice Stadium Bad Tölz

Architect: Widmoser + Stark