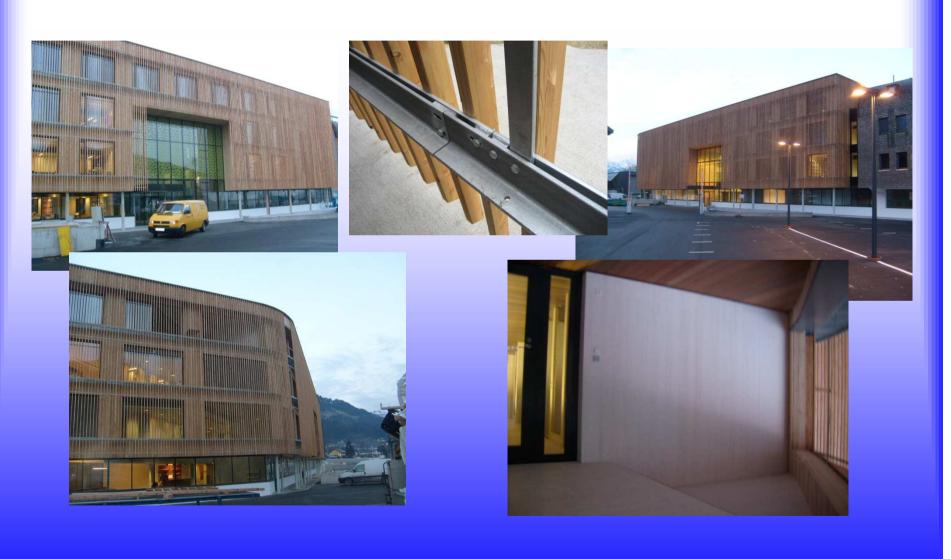

#### Office Building (70m long, 4 storeys, built to Passivhaus standards in 6 weeks)

#### Company Binder, Fügen, Austria

### Office Building

Company Binder, Fügen, Austria