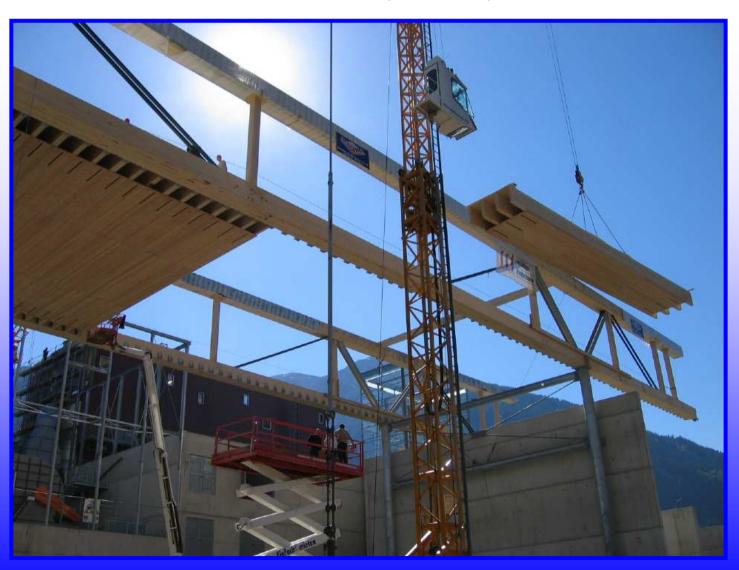

#### Office Building (70m long, 4 storeys, built to Passivhaus standards in 6 weeks)