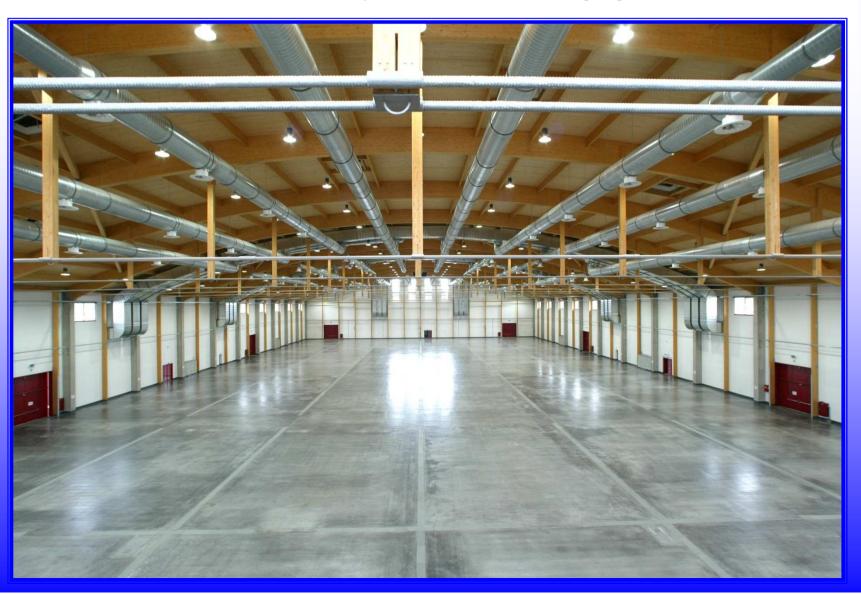

## Ice Stadium Bad Tölz (50m free span, 300kg/m2 snow loading)

Architect: Widmoser + Stark

#### Ice Stadium Bad Tölz

Architect: Widmoser + Stark