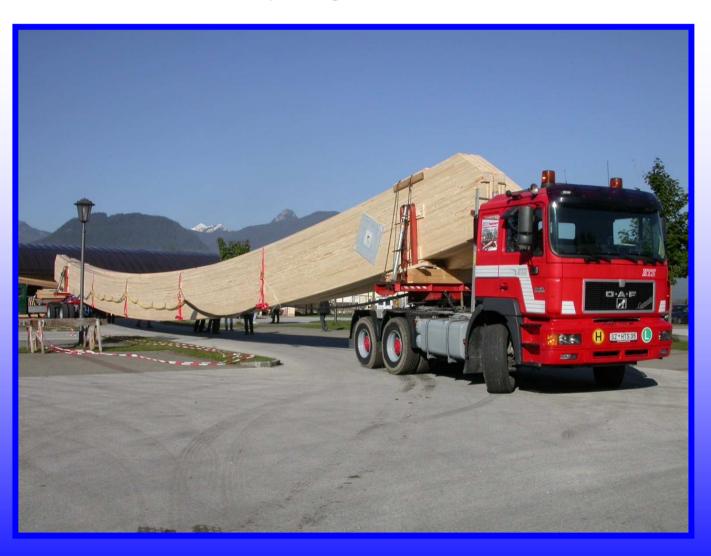

## Ice Stadium Bad Tölz (50m free span, 300kg/m2 snow loading)

Architect: Widmoser + Stark

#### Ice Stadium Bad Tölz

Architect: Widmoser + Stark